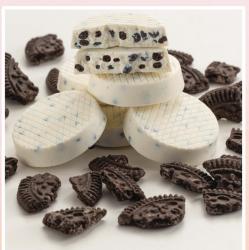

## **COOKIES N' CREAM**

**5010** Chocolate cookie bits surrounded with sweet white confection are an instant favorite. 5.5 oz. box. **\$14.00** 

**5181** Adorable sculpted 7" tall Easter Bunny is solid chocolate. 6 oz. box. **\$12.00** 