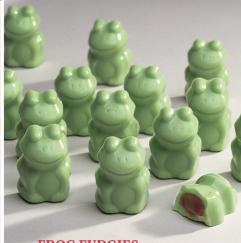

### **FROG FUDGIES**

**5669** Whimsically sculpted frogs are filled with cool mint fudge. 5.5 oz. box. **\$14.00** 