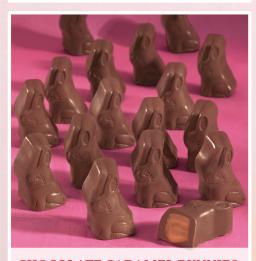

### **CHOCOLATE CARAMEL BUNNIES**

**5323** Milk chocolate bunny shapes filled with flowing golden caramel. 6.5 oz. box. **\$14.00** 