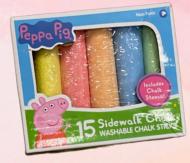

# PEPPA PIG WASHABLE SIDEWALK CHALK— 2 BOXES

**8128** Nothing beats the fun of sidewalk chalk! Each box includes 15 sidewalk chalk washable chalk sticks in assorted colors along with a stencil. 2 boxes included in set. Ages 3+. **\$10.00** 