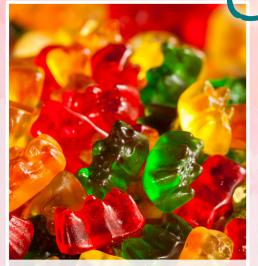

### **GUMMI BEARS**

**4213** Gummi candies in the always popular bear shape. 7 oz. bag. **\$10.00** 