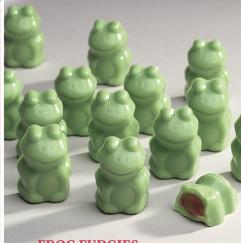

### **FROG FUDGIES**

**5669** Whimsically sculpted frogs are filled with cool mint fudge. 6 oz. box. **\$14.00** 