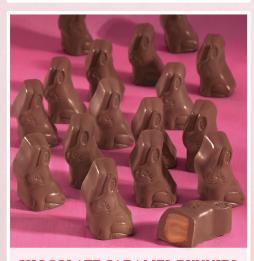

### **CHOCOLATE CARAMEL BUNNIES**

**5323** Milk chocolate bunny shapes filled with flowing golden caramel. 6.5 oz. box. **\$14.00** 