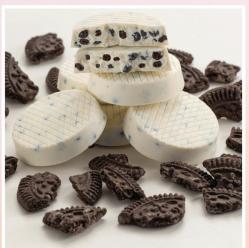

## **COOKIES N' CREAM**

**5010** Chocolate cookie bits surrounded with sweet white confection are an instant favorite. 6 oz. box. **\$14.00** 

**5181** Adorable sculpted 7" tall Easter Bunny is solid chocolate. 6 oz. box. **\$12.00** 